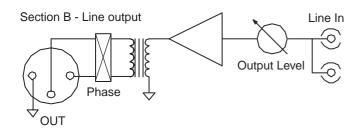

## **BLOCK DIAGRAM**

# **UB282** Microphone Preamplifier.

Section A is a transformer balanced, low noise microphone preamplfier with front panel gain trim.

Section B is a transformer balanced line output amplifier with front panel level trim.